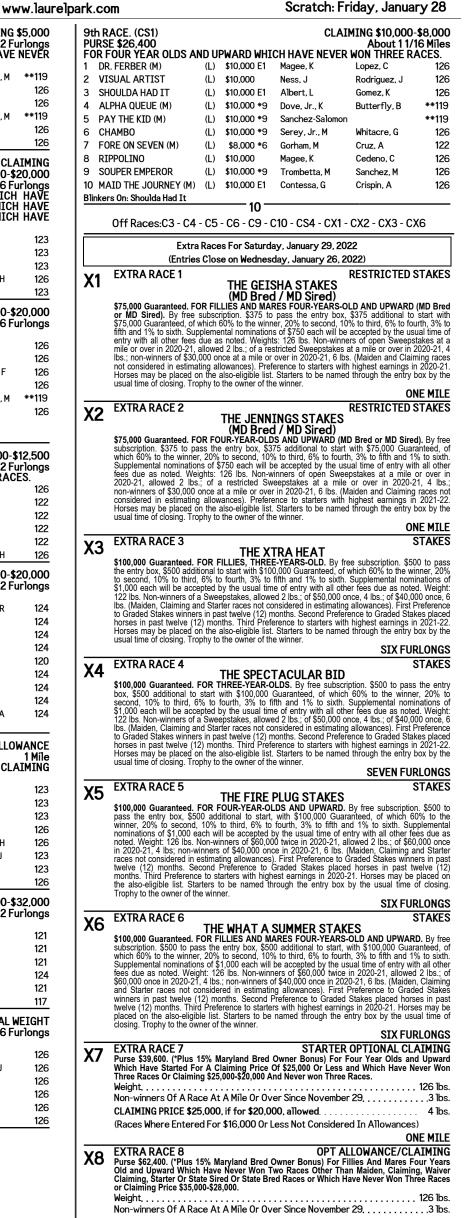

Juarez, C<br>D' Angelo, A<br>Keller, C<br>Allen, III, A<br>Ness, J<br>Garibay, Sr., A<br>Maldonado, J<br>CLAII<br>Allard, E<br>Dilodovico, D<br>McMahon, W<br>Gonzalez, C<br>Robb, J<br>Gonzalez, C<br>MA<br>LD.<br>Rodriguez, J<br>Gaudet, L<br>Brown, Jr., H<br>Geralis, E | RTED FOR A CLA<br>Marquez, C<br>Gomez, K<br>Trejos, J<br>Acosta, J<br>Karamanos, H<br>Rodriguez, J<br>Rosado, J<br>Acosta, J<br>MING \$40,000-\$<br>6 1/2 Fu<br>Cedeno, C<br>Araujo, D<br>Corujo, L<br>Cruz, A<br>Perez, X<br>Gomez, K<br>IDEN SPECIAL M<br>6 Fu<br>Corujo, L<br>Rodriguez, J<br>Berrios, J<br>Cruz, A | 1 Mile<br>AIMINO<br>123<br>123<br>123<br>123<br>123<br>124<br>123<br>123<br>123<br>123<br>124<br>32,000<br>urlong<br>121<br>121<br>121<br>121<br>122<br>121<br>122<br>121<br>122<br>126<br>126                       |



CLAIMING PRICE \$35,000, if for \$28,000, allowed

(Races Where Entered For \$25,000 Or Less Not Considered In Allowances)

4 1bs.

ABOUT ONE MILE AND ONE SIXTEENTH

| Х9  | EXTRA RACE 9 MAIDEN CLAIMING<br>Purse \$25,200. (*Plus 15% Maryland Bred Owner Bonus) For Maidens, Three Years Old.